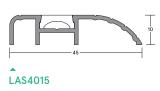

# LAS4015

# **HEAVY DUTY**

Heavy duty, aluminium threshold plate suitable for outward opening doors to prevent rain, draught and light. Can increase the effectiveness of threshold seals by creating a firmer gasket contact. Durable anodised aesthetic finish.