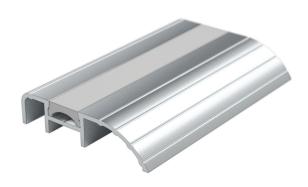

# **HEAVY DUTY**

Heavy duty, aluminium threshold plate suitable for outward opening doors to prevent rain, draught and light. Can increase the effectiveness of threshold seals by creating a firmer gasket contact. Durable anodised aesthetic finish.

#### Finishes

Silver anodised aluminium with grey cover strip.