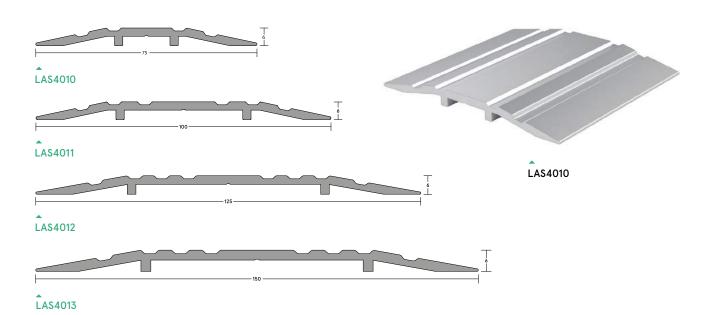

# LAS4010, LAS4011, LAS4012 & LAS4013

**MEDIUM DUTY** 

Medium duty, low profile aluminium threshold plates, only 6mm high. Ideal for wheeled traffic. These plates can increase the effectiveness of threshold (door bottom) seals by creating a firmer gasket contact; preventing rain, draught and smoke penetration.