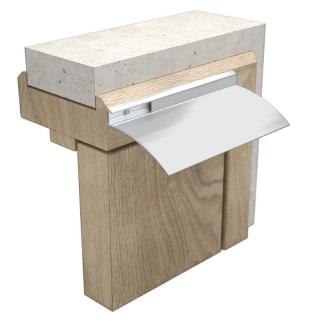

#### **MEDIUM DUTY**

An overhead drip guard designed to channel rain water away from exposed doors, particularly those which open outward. Can also be used to deflect rainwater from the bottom of the door.

### Fixing method

- Steel screws are supplied (self-drilling and self-tapping screws for metal construction available on request).
- ▶ A PVC cover strip conceals the fixings.
- ▶ Allow an overlap of 50mm on each side of door opening.