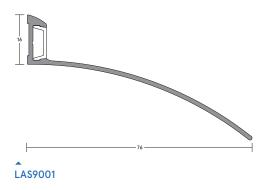

# LAS9001

#### **MEDIUM DUTY**

An overhead drip guard designed to channel rain water away from exposed doors, particularly those which open outward. Can also be used to deflect rainwater from the bottom of the door.