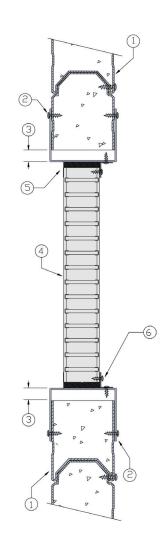

### DESCRIPTION

- 1 51mm, 64mm or 78mm Speedpanel<sup>®</sup> wall system.
- 2 Aperture lined out with box track section screw fixed to wall with 10G self drill steel screws at 400mm centres (or min 2 per side).
- 3 Gap between box channel and aperture varies max 20mm.
- 4 Lorient LVH44 intumescent fire damper.
- 5 Gap between damper and aperture filled with Lorient Intumescent sealant mm centres.
- 6 Angles fixed to damper with steel fasteners at 150mm centres.

### INSTALLATION INSTRUCTIONS

- Prepare the wall opening to accept the fire damper, as per point 1.
- Mechanically fix angle brackets to aperture with steel anchors, as per point 2.
- Install LVH44 in aperture, and fix to angle brackets with steel self drilling screws as per point 3.
- Firestop the gap between the perimeter and wall with Lorient intumescent sealant, note fill details in point 4.
- Ensure product identification labels are conspicuously positioned for easy identification.
- Ensure convenient access is provided to allow for AS1851 inspection and maintenance routines.