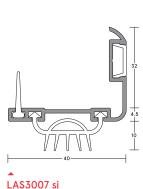

# **DOOR BOTTOM SEALS**

# LAS3007 si

### **HEAVY DUTY**

A heavy duty weather proof seal, which can be fitted without removing the door, and can be used with a choice of threshold plates. Concealed fixings, pre-drilled and slotted holes on LAS3007 si provide easy adjustment. Durable, anodised aesthetic finish.

















#### LAS3007 si shown with LAS4010

#### SYSTEM SPECIFICATIONS

#### Key benefits

- Durable multi-bladed silicone seal.
- ► Snap-fit cover strip conceals fixing points.
- ▶ Slotted fixing holes provide simple adjustment.
- Aesthetic anodised finish.

#### Gap size

▶ 16mm/22mm.

## Standard lengths

- ▶ 1m and 2.1m.
- Other lengths available to special order.

#### **Approvals**

- ▶ Smoke: Conforms with BCA Specification C3.4 smoke sealing requirements.
- Durability: Long term mechanical test, completing 100,000 cycles without failure.

# Fixing method

- ▶ Self-tapping screws are supplied.
- Fixing holes are pre-drilled and slotted to allow the seals to be adjusted and positioned accurately. A snap-fit cover strip to conceal fixings is supplied.

# Finishes

 Silver anodised alumini