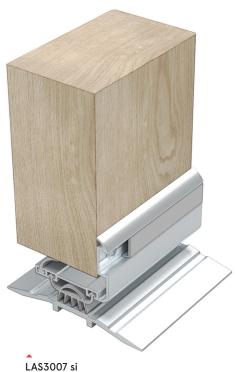

# **DOOR BOTTOM SEALS**

# LAS3007 si

### **HEAVY DUTY**

A heavy duty weather proof seal, which can be fitted without removing the door, and can be used with a choice of threshold plates. Concealed fixings, pre-drilled and slotted holes on LAS3007 si provide easy adjustment. Durable, anodised aesthetic finish.

















#### LAS3007 si shown with LAS4010

#### SYSTEM SPECIFICATIONS

#### Key benefits

- Durable multi-bladed silicone seal.
- ► Snap-fit cover strip conceals fixing points.
- ▶ Slotted fixing holes provide simple adjustment.
- Aesthetic anodised finish.

#### Gap size

▶ 16mm/22mm.

## Standard lengths

- ▶ 1m and 2.1m.
- Other lengths available to special order.

#### **Approvals**

- ▶ Smoke: Conforms with BCA Specification C3.4 smoke sealing requirements.
- Durability: Long term mechanical test, completing 100,000 cycles without failure.

# Fixing method

- ▶ Self-tapping screws are supplied.
- Fixing holes are pre-drilled and slotted to allow the seals to be adjusted and positioned accurately. A snap-fit cover strip to conceal fixings is supplied.

# Finishes

 Silver anodised aluminium