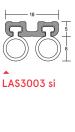

# LAS3003 si

#### **MEDIUM DUTY**

Medium duty door bottom and meeting stile seals with slide-in gaskets; ideal for acoustic and smoke containment.

LAS3003 si

### Gap size

▶ 7mm/13mm.