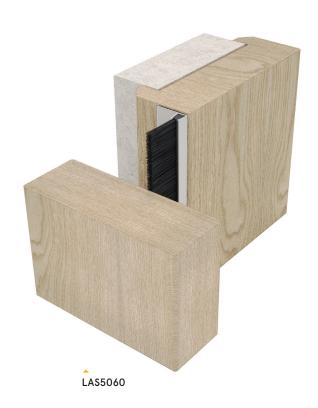

# **MEDIUM DUTY**

Medium duty brushes with right angled carriers, offered with a choice of three brush lengths. Suitable for sealing garage doors.

### Fixing method

▶ Heavy duty self-adhesive tape and supplied screw pack.