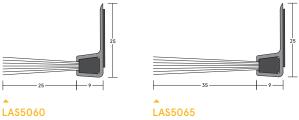

# LAS5060, LAS5065 & LAS5070

# Gap sizes

- LAS5060: 24mm/30mm. LAS5065: 32mm/40mm.
- LAS5070: 39mm/50mm.