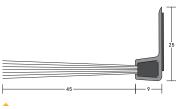

# LAS5060, LAS5065 & LAS5070

# Gap sizes

- LAS5060: 24mm/30mm. LAS5065: 32mm/40mm.
- LAS5070: 39mm/50mm.