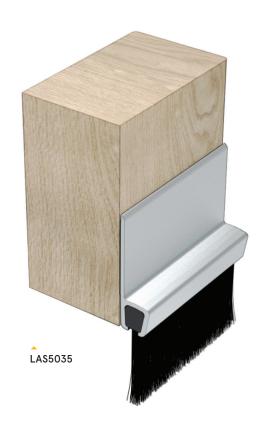

# **HEAVY DUTY**

Hard-wearing, heavy duty brush seals for use with larger gap sizes and more challenging applications. Suitable for sealing garage doors. Nylon brush seals with aluminium carriers.

#### Fixing method

Heavy duty self-adhesive tape and supplied screw pack.