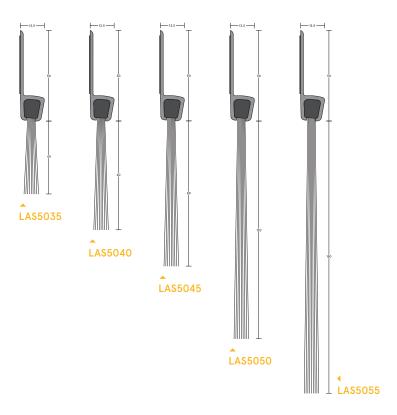

# LAS5035, LAS5040, LAS5045, LAS5050 & LAS5055

# Gap sizes

- LAS5035: 20mm/40mm.
- LAS5040: 40mm/60mm.
- LAS5045: 60mm/80mm.
- LAS5050: 80mm/120mm.
- LAS5055: 120mm/150mm.