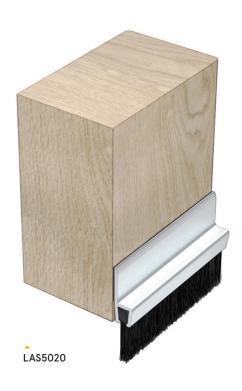

# LAS5010, LAS5020, LAS5025 & LAS5030

#### Finishes

Silver anodised aluminium with black brush filaments.