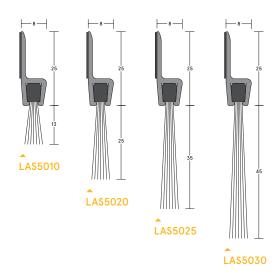

# LAS5010, LAS5020, LAS5025 & LAS5030

# Standard lengths

- ▶ 1m, 2.1m and 3m.
- Seals may be butt jointed together for extended runs.