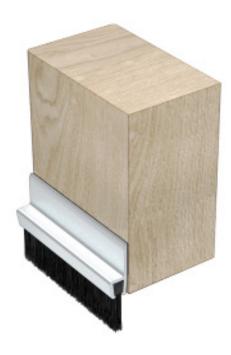

## Contents include

Aluminium carrier Brush Fitting instructions

### Instructions

- **1.** Remove from packaging and measure lengths against existing head and jambs.
- Slide out brush strip from aluminium holder and using a fine tooth hacksaw, cut holder to required length removing burrs from cut ends.
- **3.** Cut brush strip to suit using combination pliers, (which will automatically lock in bristles).
- 4. Before replacing brush strip, bend slightly and slide back into aluminium holder, (this will prevent the brush strip from sliding out of the holder).