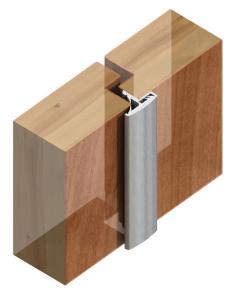

# PERIMETER SEAL

A robust seal designed for use on plain or rebated meeting stiles. With proven acoustic performance it is also suitable for smoke, light, and draught containment. The leg can be cut out to make way for locks and latches.

### Location

Meeting stiles of single action double leaf doors where only one door leaf is in use.

### Seal Material

Co-extruded elastomeric with flexible curved fins.

### Fixing

- Fixing holes pre-drilled and countersunk.
- Screw pack provided.
- Using self-adhesive tape to position aluminium carrier while fixing, push-fit Batwing<sup>®</sup> seal into place.

Note: A door selector should be considered unless one leaf is intended to be fixed.