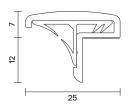

# **₹7506**

# PERIMETER SEAL

A robust seal designed for use on plain or rebated meeting stiles. With proven acoustic performance it is also suitable for smoke, light, and draught containment. The leg can be cut out to make way for locks and latches.

## MEDIUM DUTY







### TECHNICAL



### AAS7506 1

### Location

Meeting stiles of single action double leaf doors where only one door leaf is in use.

### Seal Material

Co-extruded elastomeric with flexible curved fins.

### Standard Lengths

• 2.25m, 2.75m and 3m.

### Fixing

- Fixing holes pre-drilled and countersunk.
- Screw pack provided.
- Using self-adhesive tape to position aluminium carrier while fixing, push-fit Batwing<sup>®</sup> seal into place.

Note: A door selector should be considered unless one leaf is intended to be fixed.

### Finishes

- Silver anodised aluminium with grey gasket.
- Other colours available.

### PERFORMANCE

Acoustic ISO 10140-2 & AS/NZS ISO717.1.

Weighted Sound Reduction Index 35 dB. (AAS7506 & AAS8501 on a proprietary acoustic door).

### Smoke Leakage

BCA Specification C3.4 smok