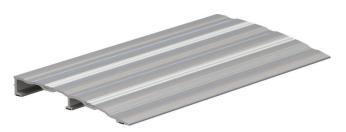

# THRESHOLD RAMP

For use where wheelchairs and trolleys are used or to compensate for uneven floors. Reversible tread strips offer greater friction underfoot. Unique 'scoops' further enhance grip for foot or wheeled traffic.

### Seal Material

Aluminium with two flexible tread strips.

#### Fixing

- Pre-drilled & countersunk.
- Fixing screws supplied.
- Tread strips supplied and push-fit into plate to conceal fixings.

#### Finishes

- Silver anodised aluminium with silver tread strips.
- Decorative finishes for threshold plate and different colour tread strips available on request.