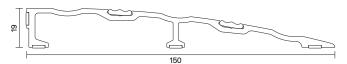

# **∛4553**

# THRESHOLD RAMP

For use where wheelchairs and trolleys are used or to compensate for uneven floors. Reversible tread strips offer greater friction underfoot. Unique 'scoops' further enhance grip for foot or wheeled traffic.

# MEDIUM DUTY



AAS4553 ↓



# TECHNICAL



AAS4553 ↑

# Location

Single and double swing doors.

### Seal Material

Aluminium with two flexible tread strips.

# Standard Lengths

- 1m and 2.1m. Other lengths available
- for special order.

#### Fixing

- Pre-drilled & countersunk.
- Fixing screws supplied.
- Tread strips supplied and push-fit into plate to conceal fixings.

#### Finishes

- Silver anodised aluminium with silver tread strips.
- Decorative finishes for threshold plate and different colour tread strips available on request.

## PERFORMANCE

#### Fire

Approved for use on proprietary AS1905.1 fire doors for up to 4 hours.