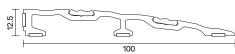

# TECHNICAL

AAS4551 ↑

### Seal Material

Aluminium with two flexible tread strips.

# Standard Lengths

- 1m and 2.1m.
- Other lengths available for special order.