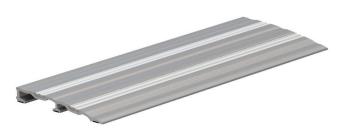

# THRESHOLD RAMP

For use in buildings where wheelchairs and trolleys are used, or to compensate for uneven floors. Reversible tread strips provide greater traction. Unique 'scoops' further enhance grip for foot or wheeled traffic.

# MEDIUM DUTY

AAS4551 ↓

### Seal Material

Aluminium with two flexible tread strips.

#### Fixing

- Pre-drilled & countersunk.
- Fixing screws supplied.
- Tread strips supplied and push-fit into plate to conceal fixings.

### Finishes

- Silver anodised aluminium with silver tread strips.
- Decorative finishes for threshold plate and different colour tread strips available on request.