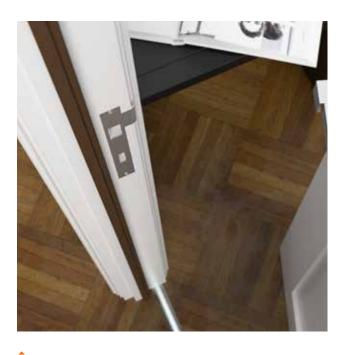

# LSR1607

Protect your home from the elements with the LSR1607 weather strip. Designed for timber doors to protect against sound, draughts, light, cold, insects and vermin.

LSR1607

LSR1607

#### Location

Mounted on the doorstop for single and double swing doors.

#### Fixing method

Pin in place using pins supplied.