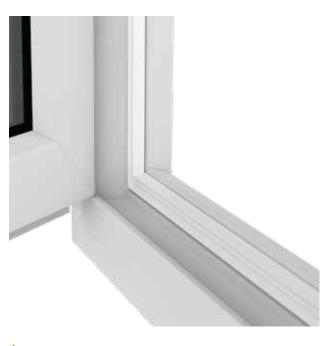

## LSR1030

A superior quality, self-adhesive door and window frame strip, designed to protect your home against noise, drafts, insects and weather ingress. Flexible and lightweight, the decorative 'W' shape is ideal for uneven gaps and surfaces.

#### Location

Perimeter of doors and windows.